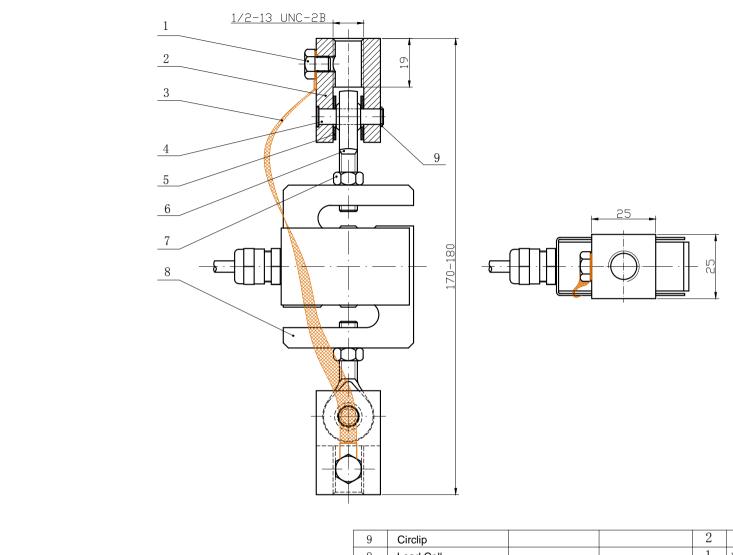

|      | 9    | Circlip             |          |               | 2   |                  | V <sub>1</sub> APPROVED Alex. T DATE Jan. 09. 15 |
|------|------|---------------------|----------|---------------|-----|------------------|--------------------------------------------------|
|      | 8    | Load Cell           |          |               | 1   | 101NH-(50-250)1b | CHECKED Tryke. H DATE Jan. 09. 15                |
|      | 7    | Nut                 |          |               | 2   |                  | DRAWN Allen. Z DATE Jan. 09. 15                  |
|      | 6    | Joint Bearing       |          |               | 2   |                  |                                                  |
|      | 5    | Washer              |          |               | 4   |                  |                                                  |
|      | 4    | Pin                 |          |               | 2   |                  | TITLE:                                           |
| AD - | 3    | Grounding Strap     |          |               | 1   |                  | 101NHM2-(50-250)1b                               |
|      | 2    | Clevis              |          |               | 2   |                  | General Arrangement                              |
|      | 1    | Hexagonal head bolt |          |               | 2   |                  |                                                  |
|      | ITEM | DESCRIPTION         | MATERIAL | SPECIFICATION | QTY | REMARKS          | PROJECTION: 🕽 SHEET 1 OF 1                       |